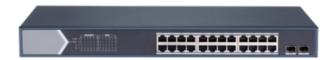

## SAFIRE SF-SW2624POE-MGF-370

Safire PoE Switch - 24 poE + 2 Gigabit SFP ports - Speed 10/100/1000Mbps - 30 W by port 802.3af/at / Maximum 370W - VLAN/Port Isolation/STP/RSTP/QoS - Static LAG/Port Mirror

- Safire
- Desk-top switch managed
- 24 ports RJ45 10/100/1000 Mbps + 2 Fiber ports 10/100/1000 Mbps
- 24 PoE ports (ports 1~24)
- Supports PoE power supply up up 370W in total for all ports
- Compatible with PoE IEEE802.3af/at
- Smart Managed Manageable from Safire Control Center
- From the automatic topography it allows the quick view of channels and cameras as well as access to their configuration and alarm notifications
- Supports AI VLAN, AI PoE, PoE watchdog, AI Extend and AI QOSS