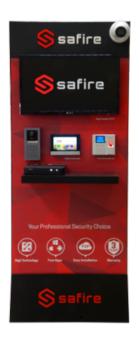

## NACIONAL SF-TOTEM-4K

Display panel - CCTV 4K | Video door phones - Access and Attendance - Switch with internet connection - Plug & Play - Stand included

- Safire
- Integral display panel for Safire security systems
- Designed for the point of sale and the realization of DEMO to the professional customer
- High quality finish
- Vision of the interior connection
- Composed by CCTV 4K, Video Intercoms, Access Control and Attendance in a single solution
- Recorder SF-XVR8108S-4KL, Camera 4K SF-T855ZUW-8U4N1 and monitor SF-MNT28-4K
- SF-VIMOD-CAM-IP video intercom panel, SF-VIMOD-KPAD keyboard module and monitor SF-VIDISP-7IP
- Access and Attendance Control Terminal SF-AC3003KEMD-IP
- Conducting real Safire demonstrations
- Incorporates switch for internet connection
- Plug & Play installation
- Compatible with Safire Connect and Safire Control Center