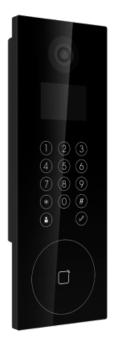

## **SAFIRE SF-VI123E-IP**

IP video intercom for apartments - 2Mpx Camera | Bidirectional audio - 3,5" screen and touch keypad - Mobile APP via Monitor - Access by code or MF card - Up to 500 IP departments

- Safire
- IP video intercom for apartments with 2 Mpx camera
- Wide angle lens
- Integrated speaker and microphone
- IR night vision
- TCP/IP Connection
- Remote monitoring through Safire Control Center software, mobile App and internal monitor
- Suitable for up to 500 apartments
- TFT screen 3.5" color
- Remote door opening
- Flush mounting
- Touch call button
- Access MF card reader
- Capacity 50.000 cards and 10.000 users
- Wiegand connection for access control
- Alarms
- Tempered glass surface

• Suitable for exterior IP65