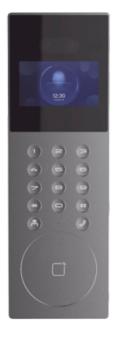

## **SAFIRE SF-VI126E-IP**

IP video intercom for apartments - 2Mpx Camera | Bidirectional audio - Screen 4.3" and Keyboard - Mobile APP via Monitor - Access by code, face or card - Up to 500 IP departments

- Safire
- IP video intercom for apartments with 2 Mpx camera
- Facial recognition
- Wide angle lens
- Integrated speaker and microphone
- IR night vision
- TCP/IP Connection
- Remote monitoring through Safire Control Center software, mobile App and internal monitor
- Suitable for up to 500 apartments
- TFT screen 4.3" color
- Remote door opening
- Flush mounting
- Call button
- Access MF card reader
- Capacity 50.000 cards, 20.000 faces and 10.000 users
- Wiegand connection for access control
- Alarms