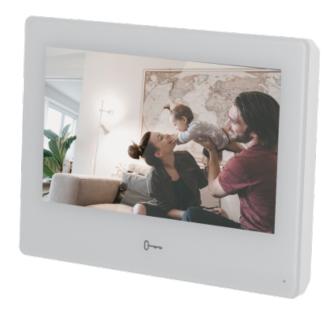

## **SAFIRE SF-VIDISP08-7WIP-A**

Video door entry monitor - 7" TFT Screen - Bidirectional audio - TCP/IP, WiFi and SIP - Installing 2 Android applications - Surface mounting

- Safire
- Video door entry monitor
- 7" TFT Screen
- Supports installation of Android applications
- Built-in microphone and speaker
- Bidirectional audio
- 8 alarm inputs
- 1 relay output and 1 alarm output
- MicroSD slot
- Image capture and recording
- Multiple screen extensions
- TCP/IP and WiFi
- PoE IEEE802.3af
- Internal calls between devices
- Surface mounting
- Push notifications through App
- White colour
- It is not possible to use Safire's Linux SF-VIDISP01 and SF-VIDISP02 monitors as