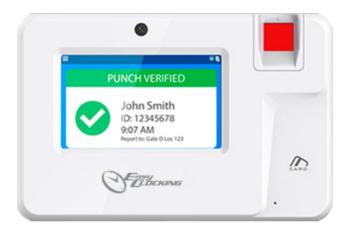

## **SEKUREID SK-T200**

Time & Attendance control - Fingerprints, RFID EM and keypad - 1.000 recordings / 10.000 fingerprints - WiFi, TCP/IP, USB and Wiegand - Optical fingerprint sensor - Software in the cloud Easyclocking no inc

- Easyclocking
- Standalone bio-metric reader for Time and Attendance
- Identification by RF EM card, fingerprint, passcode and/or combinations
- Optical sensor
- Keypad and 4.3" TFT touch screen
- Capacity 10.000 fingerprints, 1.000 users/cards and 1.000.000 registrations
- Automatic Time and Attendence control modes
- Work Codes
- Voice indications
- Communication TCP/IP, WiFi, USB, RS485, TTL and Wiegand 26
- Control of schedules, shifts and cycles
- Personalised messages
- Compatible with EasyClocking cloud software for access control management and reports
- Remote control from mobile app
- You need additional licenses to work with the cloud