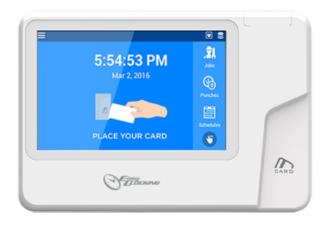

## **SEKUREID SK-T50**

Time & Attendance control - EM RFID cards and keypad - 1.000 users / 1.000.000 registers - WiFi, TCP/IP, USB and Wiegand and PoE - 5.0" Touch screen - EasyClocking Cloud Software not inc.

- SekureID
- Standalone time and attendance reader
- Identification via EM card, keycode and/or combinations
- Keypad and 5" TFT touch screen
- Capacity of 1.000 users/cards and 1.000.000 registers
- Automatic Time and Attendence control modes
- Work Codes
- Voice indications
- Communication TCP/IP, WiFi, USB, RS485, TTL and Wiegand 26
- PoE feed
- Control of schedules, shifts and cycles
- Personalised messages
- Compatible with Time-Logix cloud software to manage the access control and reports
- Remote control from mobile app
- You need additional licenses to work with the cloud