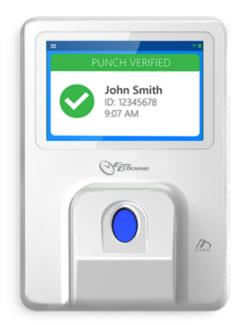

## **SEKUREID SK-T700**

Time & Attendance control - Fingerprints, RFID EM and keypad - 1.000 users / 1.000.000 registers - WiFi, TCP/IP, USB and Wiegand and PoE - Multi Spectral imaging fingerprint sensor - Software in the cloud Easyclocking no inc.

- SekureID
- Standalone bio-metric reader for Time and Attendance
- Identification by RF EM card, fingerprint, passcode and/or combinations
- Multi Spectral imaging sensor
- Keypad and 5" TFT touch screen
- Capacity for 1.000 fingerprints/cards and 1.000.000 registers
- Automatic Time and Attendence control modes
- Work Codes
- Voice indications
- Communication TCP/IP, WiFi, USB, RS485, TTL and Wiegand 26
- Power by PoE
- Control of schedules, shifts and cycles
- Personalised messages
- Compatible with Time-Logix cloud software to manage the access control and reports
- Remote control from mobile app
- You need additional licenses to work with the cloud