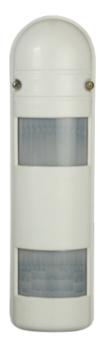

## **SOPRAS SOP-WA9-DT**

PIR detector - Integrated Ajax Transmitter - Microwave and double PIR curtain type - Detection range 9 m - Antimasking Technology - Reach in open space 1200 m - Outdoor use

- Sopras
- Outdoor detector with low consumption
- Bidirectional
- Double technology: Microwave and double PIR with antimasking
- Detection: Range 9 m / 90°
- Motion detection indicator
- Tamper-resistant opening
- Range in open space 1200 m
- Power supply 2 batteries ER14505 3.6 V
- Outdoor use
- Degree of protection IP65
- White colour
- Includes Ajax transmitter for wireless communication with Ajax panels