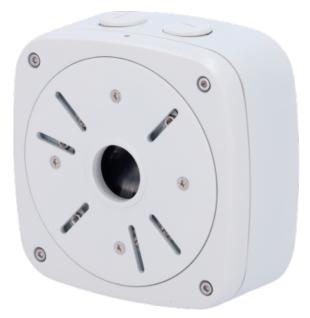

## MARCA BLANCA SP803

Junction box - For bullet and dome cameras - Suitable for outdoor use - Wall or ceiling installation - White colour - Cable access & universal fitting

Junction box for bullet and dome cameras.

Permits to put the power supply, the cables and the installation accessories inside of it. It has multiple holes for installation of different types of bullet and dome cameras. Fixing to wall or ceiling through 4 screws included. The camera is installed in the removable cover of the support. It allows internal wiring passage.

Metallic construction. Suitable for exterior, weatherproof protocol IP66. Cable passage and rubber joints to ensure weatherproofness.