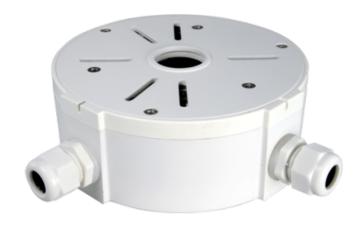

## **MARCA BLANCA SP805**

Junction box - For bullet and dome cameras - Suitable for outdoor use - Wall or ceiling installation - White colour - Cable access & universal fitting

Junction box for bullet and dome cameras.

Permits to put the power supply, the cables and the installation accessories inside of it. It has multiple holes for installation of different types of bullet or domes cameras. Fixing to wall or ceiling through 4 screws included. The camera is installed in the removable cover of the support. It allows internal wiring passage.

Metallic construction. Suitable for exterior, weatherproof protocol IP66. Cable passage and rubber joints to ensure weatherproofness.