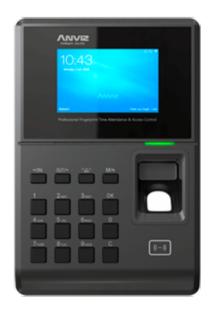

## **ANVIZ TC580**

PoE Time & Attendance and Access control - Fingerprints, RFID EM and keypad - 10.000 recordings / 200.000 records - WiFi, TCP/IP, USB, integrated controller - 8 Time & Attendance control modes - CrossChex and Cloudclocking Software

- Anviz
- Standalone biometric reader for Access Control and Time and Attendance
- Identification by RFID EM card, fingerprint, password and/or combinations
- 3.2" TFT Screen & keypad
- Capacity 10.000 fingerprints and/or cards and 200.000 records
- 8 control modes of customisable time & attendance
- Voice indications for all operations
- Integrated controller (relay)
- WiFi communication, TCP / IP, Mini USB, USB Flash
- Wiegand output 26
- · Control of schedules, shifts and cycles
- Supports PoE power supply for device and lock
- Complete CrossChex and Cloudclocking software included free of charge