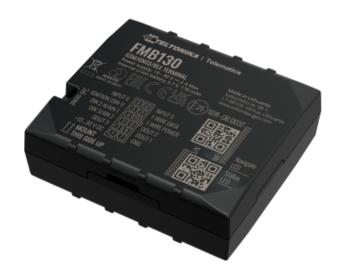

## **TELTONIKA TK-FMB130**

Advanced vehicle tracker - Internal wiring connection - Installation concealed under dashboard - 2G and BLE for TK-EYE - Micro-SIM + eSIM - D/A inputs and outputs

- Teltonika
- Tracker for vehicles
- · Installation of internal vehicle wiring
- Connectivity 2G (GSM/GPRS) and Bluetooth LE 4.0
- GNSS positioning
- Internal antennas
- Micro-SIM + eSIM and Micro-USB slot 2.0
- LED indicators
- Digital and analog inputs and outputs
- Power supply DC 10-30 V
- Integrated battery
- Integrable with AIKO fleet management platform
- AIKO-LICENSE required for use
- SIM card required for use