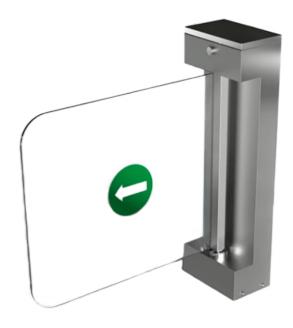

## MARCA BLANCA TS-SB508-600

Bidirectional access turnstile - Individual motorized turnstile gate - Times, alarms and opening modes - Pitch width 600 mm | 3.000.000 cycles - Made of stainless steel SUS304 - Compatible with third party systems

- Single-entry, two-way motorized gate turnstile
- Automatic movement of the acrylic barrier in the walking direction
- Brushed motor
- Pitch width of 600 mm over the pole
- Wide passage
- Emergency mode
- Turnstile main configuration board (opening times, counter, relay inputs)
- Made of stainless steel SUS304 and acrylic barrier
- Configuration Modes: one-way or two-way, free passage in one or two directions
- Compatible with third-party Plug & Play Access Control systems
- Ergonomic design