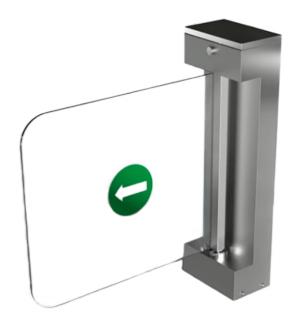

## MARCA BLANCA TS-SB508-900

Bidirectional access turnstile - Individual motorized turnstile gate - Times, alarms and opening modes - Pitch width 900 mm | 3.000.000 cycles - Made of stainless steel SUS304 - Compatible with third party systems

- Single-entry, two-way motorized gate turnstile
- Automatic movement of the acrylic barrier in the walking direction
- Brushed motor
- Pitch width of 900 mm over the pole
- Wide passage
- Handicapped accessible
- Emergency mode
- Turnstile main configuration board (opening times, counter, relay inputs)
- Made of stainless steel SUS304 and acrylic barrier
- Configuration Modes: one-way or two-way, free passage in one or two directions
- Compatible with third-party Plug & Play Access Control systems
- Ergonomic design