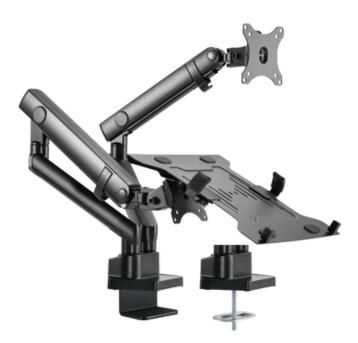

## NACIONAL TVM-1327DESK-FLEX-PCDUAL

Support for laptop and monitor /TV - Installation on table - Tilt ,Rotation, Rotation between -90° ~ +90° - VESA compatible with 75×75, 100x100mm - Maximum load 8 Kg - Screens 17"~32"

- Laptop and monitor/TV stand
- Installation on table
- VESA compatible with 75x75, 100x100mm
- Inclination between -90° and +90°
- Turn between -90° and +90°
- Rotation between -90° and +90°
- Maximum load 8Kg/brazo
- Supports screens 17"~32"
- Distance between table and screen adjustable between 195 and 450m
- Supported laptop width of 240-420mm
- Installation on the table via clamp or through bolt permitted
- Easy to install and adjust, very comfortable for daily use
- Black colour