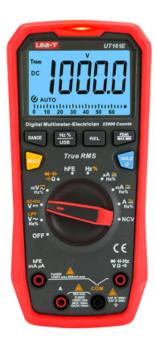

## **UNI-TREND UT161D**

Digital multimeter CAT III - LED display up to 6000 accounts - DC and AC measurement up to 1000V and 20A - PC connection - High AC accuracy with True RMS function - Measures resistance, capacitance and temperature

- UNI-T
- Digital multimeter CAT III 1000V
- LED backlight display up to 6000 accounts
- DC and AC voltage measurement up to 1000 V
- DC and AC current measurement up to 20 A
- Bandwidth 40~1kHz
- LPF filter
- High accuracy in AC with built-in True RMS function
- Resistance, capacitance, frequency measurement
- Temperature measurement
- Buzzer for continuity test
- NCV (non-contact voltage) function
- Diode test
- PC connection
- Automatic shutdown