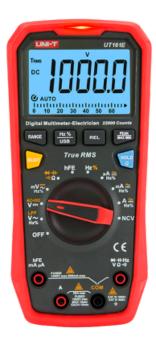

## **UNI-TREND UT161E**

Digital multimeter CAT III - LED display up to 22000 accounts - DC and AC measurement up to 1000V and 20A - PC connection - High AC accuracy with True RMS function - Measurement of resistance, capacitance and hFE

- UNI-T
- Digital multimeter CAT III 1000V
- LED backlight display up to 22000 accounts
- DC and AC voltage measurement up to 1000 V
- DC and AC current measurement up to 20 A
- Bandwidth 40~10kHz
- LPF filter
- High accuracy in AC with built-in True RMS function
- Resistance, capacitance, frequency and hFE measurement of transistors
- Buzzer for continuity test
- NCV (non-contact voltage) function
- Diode test
- PC connection
- Automatic shutdown