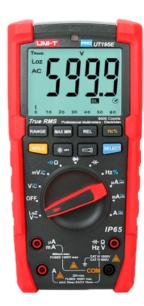

## **UNI-TREND UT195E**

True RMS industrial digital multimeter - IP65 and 2 m drop proof - DC and AC measurement up to 1000V / 20A - Integrated flashlight - Resistance, Capacitance and Frequency Measurement - Buzzer for continuity test

- UNI-T
- Industrial digital multimeter
- IP65 and 2 m drop proof CAT III 1000V/ CAT IV 600V
- LCD backlight display up to 6000 accounts
- DC (1000V) and AC (600 V) voltage measurement
- DC and AC current measurement up to 20 A
- High accuracy in AC with built-in True RMS function
- Resistance, Capacitance and Frequency Measurement
- Buzzer for continuity test
- Diode test
- Automatic shutdown
- Integrated flashlight