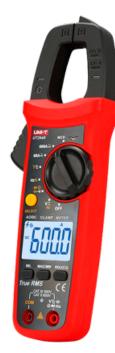

## **UNI-TREND UT204R**

Current clamp - DC measurement up to 600V and 600A - Measurement in AC up to 600V and 600A - Resistance/capacitance/frequency/temperature - Auto Range | Diode Test | True RMS - Clamp opening of 28mm

- UNI-T
- Clamp meter CAT II 600V/ CAT III 300V
- LCD display up to 6000 accounts
- AC and DC current measurement up to 600 A
- DC and AC voltage measurement up to 600 V
- High accuracy in AC with built-in True RMS function
- Resistance, frequency, capacitance and temperature measurement
- Buzzer for continuity test
- Diode test
- NCV (non-contact voltage) function
- Automatic shutdown