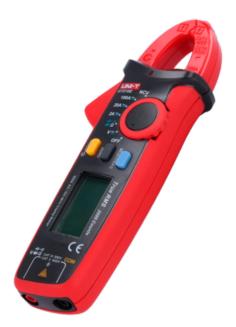

## **UNI-TREND UT210E**

Mini clamp ammeter - DC and AC measurement up to 600V and 100A - Measures resistance and capacitance - Auto Range | Diode Test - True RMS | Continuity Buzzer | NVC - Clamp opening of 17mm

- UNI-T
- Mini clamp meter CAT II 600V/ CAT III 300V
- Ergonomic and lightweight design
- LED backlight display up to 2000 accounts
- DC and AC current measurement up to 100 A
- DC and AC voltage measurement up to 600 V
- High accuracy in AC with built-in True RMS function
- Resistance and capacitance measurement
- Buzzer for continuity test
- NCV (non-contact voltage) function
- Diode test
- Includes Zero mode for calibration
- Automatic shutdown