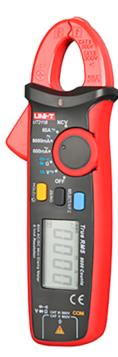

## **UNI-TREND UT211B**

Mini clamp ammeter - DC and AC measurement up to 600V and 60A - Measures resistance and capacitance - Auto Range | Diode Test - True RMS | Continuity Buzzer | NVC - Clamp opening of 17mm

- UNI-T
- Mini clamp meter 600V
- Ergonomic and lightweight design
- LED backlight display up to 6000 accounts
- DC and AC current measurement up to 60 A
- DC and AC voltage measurement up to 600 V
- High accuracy in AC with built-in True RMS function
- Resistance and capacitance measurement
- Buzzer for continuity test
- NCV (non-contact voltage) function
- Diode test
- Includes Zero mode for calibration
- Automatic shutdown