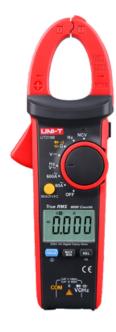

## **UNI-TREND UT216B**

LCD clamp meter - DC measurement up to 1000V - Measurement in AC up to 750V and 600A - Measures resistance, capacitance and frequency - Auto Range | Test diodes | True RMS | NVC - Clamp opening of 30mm

- UNI-T
- Clamp meter CAT II 1000V/ CAT III 600V
- LCD backlight display up to 6000 accounts
- AC current measurement up to 600 A
- DC voltage measurement up to 1000V and AC voltage measurement up to 750 V
- High accuracy in AC with built-in True RMS function
- Resistance, Capacitance and Frequency Measurement
- Buzzer for continuity test
- NCV (non-contact voltage) function
- Diode test
- Automatic shutdown