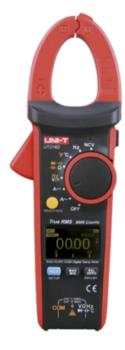

## **UNI-TREND UT216C**

LCD clamp meter - DC measurement up to 1000V and 600A - Measurement in AC up to 750V and 600A - Resistance/capacitance/frequency/temperature - Auto Range | Test diodes | True RMS | NVC - Clamp opening of 30mm

- UNI-T
- Clamp meter CAT II 1000V/ CAT III 600V
- LCD backlight display up to 6000 accounts
- DC and AC current measurement up to 600 A
- DC voltage measurement up to 1000V and AC voltage measurement up to 750 V
- High accuracy in AC with built-in True RMS function
- Resistance, Capacitance and Frequency Measurement
- Buzzer for continuity test
- NCV (non-contact voltage) function
- Diode test
- Automatic shutdown