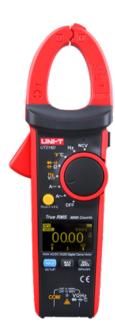

## **UNI-TREND UT216D**

OLED clamp meter - DC measurement up to 1000V and 600A - Measurement in AC up to 750V and 600A - Resistance/capacitance/frequency/temperature - Auto Range | Test diodes | True RMS | NVC - Clamp opening of 30mm

- UNI-T
- Clamp meter CAT II 1000V/ CAT III 600V
- OLED display up to 6000 accounts with analog bar
- DC and AC current measurement up to 600 A
- DC voltage measurement up to 1000V and AC voltage measurement up to 750 V
- High accuracy in AC with built-in True RMS function
- Resistance, Capacitance and Frequency Measurement
- Buzzer for continuity test
- NCV (non-contact voltage) function
- Diode test
- Automatic shutdown