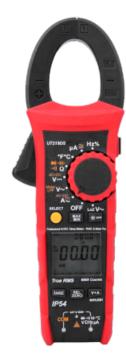

## **UNI-TREND UT219DS**

Current clamp - DC measurement up to 1000V and 600A - Measurement in AC up to 1000V and 600A - Resistance/capacitance/frequency/temperature - Auto Range | Diode Test | True RMS - Clamp opening of 33mm

- UNI-T
- Current clamp CAT IV 600V
- LED backlight display up to 6000 accounts
- AC and DC voltage measurement up to 1000V
- DC and AC current measurement up to 600 A
- High accuracy in AC with built-in True RMS function
- LPF filter
- Resistance, Capacitance and Frequency Measurement
- Temperature measurement between -40°C~1000°C
- Buzzer for continuity test
- NCV (non-contact voltage) function
- Diode test
- Motor test 3-phase
- Zero mode function
- Automatic shutdown