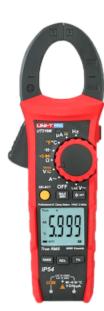

## **UNI-TREND UT219M**

Current clamp - DC measurement up to 1000V - Measurement in AC up to 1000V and 600A - Resistance/capacitance/frequency/temperature - Auto Range | Diode Test | True RMS - Clamp opening of 33mm

- UNI-T
- Current clamp CAT IV 600V
- LED backlight display up to 6000 accounts
- AC and DC voltage measurement up to 1000V
- AC current measurement up to 600 A
- High accuracy in AC with built-in True RMS function
- LPF filter
- Resistance, Capacitance and Frequency Measurement
- Temperature measurement between -40°C~1000°C
- Buzzer for continuity test
- NCV (non-contact voltage) function
- Diode test
- Motor test 3-phase
- Zero mode function
- Automatic shutdown