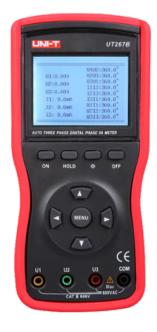

## **UNI-TREND UT267B**

Three-phase current clamp meter - LED backlit display - Measurement in AC up to 600V and 20A - Active, reactive and apparent power measurement - Power factor and phase angle measurement - Memory for data storage

- UNI-T
- Three-phase clamp meter CAT II 600V/ CAT III 300V
- LED backlit display
- AC current measurement up to 20 A
- Measurement of AC voltage up to 600 V
- Frequency measurement 45Hz~65Hz
- Active power measurement up to 12 kW
- Reactive power measurement up to 12 kVAR
- Apparent power measurement up to 12 kVA
- Power factor measurement -1~+1
- Phase angle measurement up to 360°
- Storage of up to 99 data
- Auto range
- Blocking of securities
- Communication via RS-232
- Automatic shutdown
- Low battery indicator