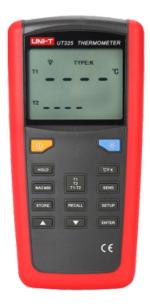

## **UNI-TREND UT325**

Thermometer with K, J, T, E, R, S and N type probes - Dual backlit display - Values in °C, K and °F | Data storage - High accuracy | High and low value alarms - Automatic shutdown

- UNI-T
- Thermometer with type K, J, T, E, R, S and N probes
- Up to 1372°C with probe type K
- Up to 1200°C with type J probe
- Up to 400°C with T type probe
- Up to 1000°C with E-type probe
- Up to 1767°C with R-type probe
- Up to 1767°C with S-type probe
- Up to 1300°C with N-type probe
- Automatic shutdown
- Auto Calibration
- Memory for data storage
- Characteristic measurements: MAX/MIN/AVG
- Low battery indicator
- Probe selector
- Selector of °C, K and °F
- Data blocking
- Dual backlit display