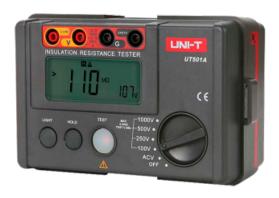

## **UNI-TREND UT501A**

Electrical Insulation Resistance Meter - LCD display up to 2000 accounts - AC voltage measurement up to 750V - Automatic shutdown - Ranges 100V/250V/500V/1000V

- UNI-T
- Electrical Equipment Insulation Resistance Tester
- LCD display up to 2000 accounts
- Insulation resistance measurement (?) of voltages 100V/250V/2500V/1000V
- AC voltage measuring range 30~750V
- Automatic shutdown

Dimensiones display 70.6mm x 34mm Cuentas display Hasta 2000 Si dispone Buzzer voltaje alto Si dispone Indicador de sobrecarga Test resistencia interna 10 M? Si dispone

100 (Al) x 150 (An) x 71 (Fo) mm **Dimensiones** Alimentación