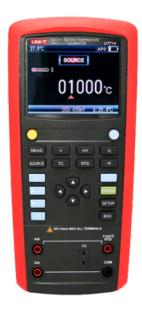

## **UNI-TREND UT714**

Temperature process calibrator - LCD display up to 2000 accounts - Makes measurements of thermal probes and RTD's - Performs voltage and resistance measurements - USB communication available - Automatic shutdown

- UNI-T
- Multifunction process temperature calibrator
- Valid for thermocouple, RTD's, voltage and resistance measurements
- Valid for calibrating different types of temperature sensors
- LCD display up to 2000 accounts
- Passage/ramp functions
- Rechargeable battery
- Source and measurement accuracy up to 0,02 %
- Contrast adjustment
- Automatic shutdown (adjustable time)
- USB communication
- Stores and retrieves configurations