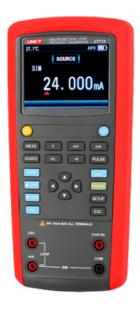

## **UNI-TREND UT715**

Retrofit/loop process calibrator - LCD display up to 20000 accounts - Measures and generates feedback voltages - Measures and generates feedback voltages - USB communication available - Automatic shutdown

- UNI-T
- Multifunction loop/feedback process calibrator
- Measures and generates feedback/loop voltages and currents
- Designed with 0,02 % accuracy, adjustable backlighting and automatic shutdown
- Especially suitable for calibration, repair and maintenance of industrial control systems
- LCD display up to 20000 accounts
- Passage/ramp functions
- Rechargeable battery
- Contrast adjustment
- Automatic shutdown (adjustable time)
- USB communication
- Stores and retrieves configurations