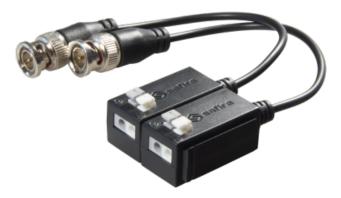

## **SAFIRE BA612P-HAC**

SAFIRE UTP passive transceiver - Optimised for HDTVI, HDCVI and AHD - 1 video channel - Passive, connector of 2 pins - Range: 150 ~ 400 m - 2 units

Passive twisted pair video transceiver from Safire, 2 units for transmission and reception, specific for high definition analog (HD).

Optimized for the transmission of video signal of 1 high definition analog camera HDTVI, HDCVI or AHD by twisted pair. It has BNC male connector and cable insertion terminal by pressure, two-pin connector.