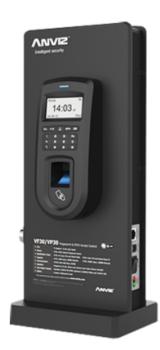

## ANVIZ VF30-ID-DEMO

ANVIZ access control & time and attendance demo kit - Fingerprints, EM-RFID & Keypad - 2000 recordings / 50000 records - TCP/IP, RS485, miniUSB, Wiegand 26 - Includes personalised stand and lock - ANVIZ CrossChex included

- Anviz
- Demo kit comprising of biometric reader, standalone access control and time and attendance
- Identification by RF EM card, fingerprint, passcode and/or combinations
- Keypad and LCD graphic display
- Capacity 2000 fingerprints/cards, 50000 records
- 4 Time and attendance modes
- Communication TCP/IP, RS485, miniUSB and Wiegand 26
- Integrated controller (door sensor, push button, bell and relay)
- Control of schedules, shifts and cycles
- Anti Pass-Back function
- ANVIZ CrossChex complete management software included
- Includes pedestal with product personalisation
- Integrated On/Off button, connections, lock and power supply