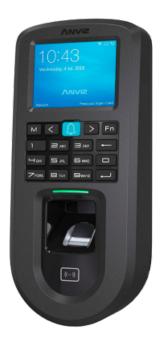

## **ANVIZ VF30-PRO**

ANVIZ autonomous biometric reader - Fingerprints, RFID and keypad - 3000 recordings / 100000 records - TCP/IP, WiFi, RS485, miniUSB, Wiegand 26 - Integrated controller / PoE - Anviz CrossChex Software

- Anviz
- Standalone biometric reader for Access Control and Time and Attendance
- Identification by RF EM card, fingerprint, passcode and/or combinations
- 2.4" TFT Screen & keypad
- Capacity 3.000 fingerprints/cards, 100.000 records
- 8 Time and attendance modes
- TCP/IP communication, WiFi, RS485, miniUSB and Wiegand 26
- Integrated controller (door sensor, push button, bell and relay)
- Control of schedules, shifts and cycles
- ANVIZ CrossChex complete management software included
- Anti Pass-back Function
- Supports PoE power supply for device and lock
- Compatible with Anviz CrossChex management software, included free of charge