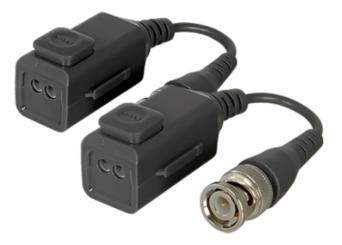

## MARCA BLANCA BA617P-HAC

SAFIRE passive twisted pair transceiver with Splicing Button - Optimized for HDTVI, HDCVI, AHD and CVBS - 1 video channel - Passive, connector of 2 pins - Range: 150 ~ 500 m - 2 units

Passive twisted pair video transceiver from Safire, 2 units for transmission and reception, specific for high definition analog (HD).

Optimized for the transmission of the video signal from 1 HDTVI, HDCVI, AHD or CVBS camera via twisted pair. It has male BNC connector and cable insertion terminal with Splicing Button, two-pin connector.