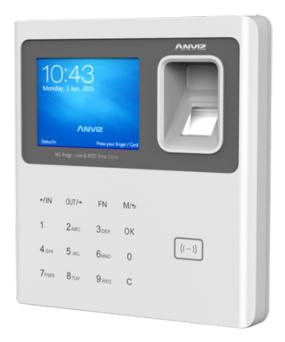

## **ANVIZ W1-ID**

ANVIZ Time & Attendance Terminal - Fingerprints, RFID cards and keypad - 3000 recordings / 100000 records - TCP/IP, USB Flash - 8 Time & Attendance control modes - CrossChex and Cloudclocking Software

- Anviz
- Standalone bio-metric reader for Time and Attendance
- Identification by RF EM card, fingerprint, passcode and/or combinations
- 2.8" TFT Screen & keypad
- Capacity 3.000 fingerprints/cards & 100.000 registers
- 8 control modes of customisable time & attendance
- Control of schedules, shifts and cycles
- Voice indications for all operations
- TCP/IP, USB Flash Communication
- Personalised messages
- Comprehensive ANVIZ CrossChex and Cloudclocking management software included free of charge
- ANVIZ CrossChex Cloud & Dobile App available