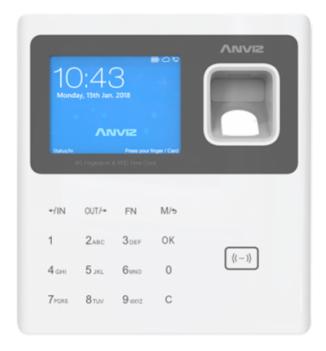

## **ANVIZ W1-PRO**

ANVIZ Time & Attendance Terminal - Fingerprints, RFID cards and keypad - 3000 recordings / 100000 records - TCP/IP, WiFi and USB Flash - 8 Time & Attendance control modes - Anviz CrossChex Software

- Anviz
- Standalone bio-metric reader for Time and Attendance
- Identification by RF EM card, fingerprint, passcode and/or combinations
- 2.8" TFT Screen & keypad
- Capacity 3.000 fingerprints/cards & 200.000 registers
- 8 control modes of customisable time & attendance
- Control of schedules, shifts and cycles
- Voice indications for all operations
- TCP/IP, WiFi and USB Flash communication
- Personalised messages
- Comprehensive Anviz CrossChex management software included free of charge