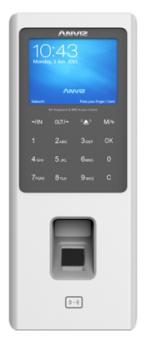

## **ANVIZ W2-MF**

ANVIZ autonomous biometric reader - Fingerprints, MF and Keyboard - 3000 recordings / 100000 records - TCP/IP, RS485, miniUSB, Wiegand 26 - Integrated controller - CrossChex and Cloudclocking Software

- Anviz
- Standalone biometric reader for Access Control and Time and Attendance
- Identification by MF-card, fingerprint, password and/or combinations
- 2.8" TFT Screen & keypad
- Capacity 3.000 fingerprints/cards, 100.000 records
- 8 Time and attendance modes
- Communication TCP/IP, RS485, miniUSB and Wiegand 26
- Integrated controller (door sensor, push button, bell and relay)
- Control of schedules, shifts and cycles
- ANVIZ CrossChex complete management software included
- ANVIZ CrossChex Cloud & Die App available