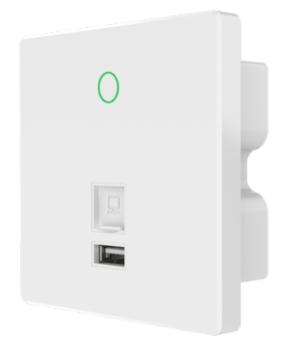

- WiFi 4 wireless access point
- Wifi 802.11an/g/b in 2.4 GHz
- Allows connections up to 300 Mbps
- Double internal 2 dBi antenna
- Qualcomm Chipset QCA9531
- MultiSSID
- Power by PoE
- USB 2.0 port for charging 1A
- LAN port 10/100 Mbps
- WAN port 10/100 Mbps
- Wi-Fi led on/off button
- FAT and FIT firmware for centralized management through INWALL WiFi Controller
- Wall installation in mechanism boxes
- Temperature range from -20 to 55 °C
- By installing in several rooms, they can provide complete Wi-Fi coverage to a home, business or SME with a single SSID, avoiding interference from overlapping wireless signals