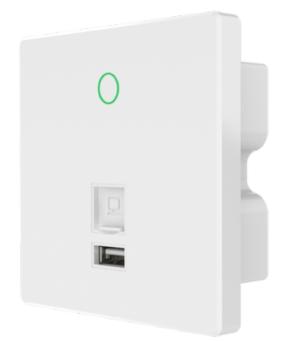

## MARCA BLANCA WIFI5-AP750-INWALL-AC

Access point Wifi 5 - Frequency 2.4 and 5 GHz - Supports 802.11 ac/n/g/b - Transmission speed up to 750 Mbps - Installation in mechanism boxes - INWALL WiFi Controller compatible

- WiFi 5 wireless access point
- Wifi 802.11ac/n/g/b in 2.4 GHz and 5 GHz
- Allows connections up to 750 Mbps
- Double internal 2 dBi antenna
- Qualcomm Chipset QCA9531+QCA9887
- MultiSSID
- Power by PoE
- USB 2.0 port for charging 1A
- LAN port 10/100 Mbps
- WAN port 10/100 Mbps
- Wi-Fi led on/off button
- FAT and FIT firmware for centralized management through INWALL WiFi Controller
- Wall installation in mechanism boxes
- Temperature range from -20 to 55 °C
- By installing in several rooms, they can provide complete Wi-Fi coverage to a home, business or SME with a single SSID, avoiding interference from overlapping wireless signals