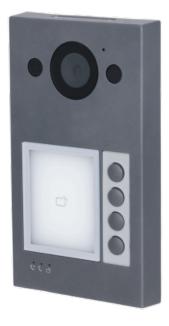

## X-SECURITY XS-3311E-WIP

WiFi IP Video Door Station - 2 MP wide angle camera - Two-way audio | 4 call buttons - Mobile App for remote monitoring - Stainless steel, vandal proof - Surface mounting | PoE

- X-Security
- IP Video Door Station with 2 Mpx camera
- Wide angle lens
- Integrated speaker and microphone
- IR night vision
- TCP/IP and WiFi connection
- Remote monitoring via DSS Express Software, mobile app or indoor monitor
- Remote door opening
- Surface mounting
- 4 call buttons for an apartment
- Access MF card reader
- 3.000 card(s)
- Can be powered by PoE
- Aluminum alloy surface with visor
- Suitable for outdoor IP65 and IK08 anti-vandal