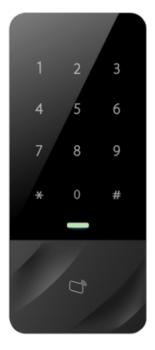

## X-SECURITY XS-AC1201-MFP

Access and Attendance control - MF Card and keyboard - 30.000 recordings / 150.000 records - TCP/IP, USB, RS485, Wiegand & Relay - Valid for interior - Compatible with SmartPSS software

- X-Security
- Stand-alone reader of access and time & attendance
- Identification by MF card, password and/or combinations
- Touch keypad
- Capacity or up to 30.000 users & 150.000 registers
- 128 groups, schedules and holiday calendars
- Communication TCP/IP, RS485, miniUSB and Wiegand 26
- Integrated controller (door sensor, push button, bell and relay)
- Alarm input and output
- Control of schedules, shifts and cycles
- Anti-Passback and Lock Function
- Complete SmartPSS management software included