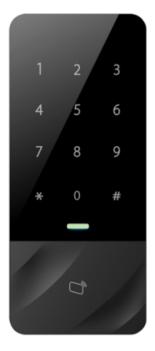

## X-SECURITY XS-AC1201B-EMP

Access and Attendance control - EM RFID card and keypad - 30.000 recordings / 150.000 records - TCP/IP, USB, RS485, Wiegand & Relay - Valid for interior - Compatible with SmartPSS software

- X-Security
- Stand-alone reader of access and time & attendance
- Identification via EM card, keycode and/or combinations
- Keypad
- Capacity or up to 30.000 users & 150.000 registers
- 128 groups, schedules and holiday calendars
- Communication TCP/IP, RS485, miniUSB and Wiegand 26
- Integrated controller (door sensor, push button, bell and relay)
- Alarm input and output
- Control of schedules, shifts and cycles
- Anti-Passback and Lock Function
- Complete SmartPSS management software included