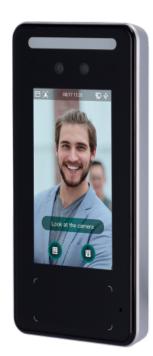

- X-Security
- Autonomous biometric reader for Access and Time & Attendance control
- Identification by MF-card, facial recognition, password and/or combinations
- 4.3" TFT screen with color & touch
- Capacity 6.000 faces, 6.000 passwords/cards and 150.000 records
- TCP/IP, USB, RS485 and Wiegand communication
- Integrated controller (Door sensor, Push-button & Relay)
- Dual sensor camera for face recognition
- Control of schedules, shifts and cycles
- Anti-pass back function
- Suitable for exterior IP65
- Compatible with SmartPSS software