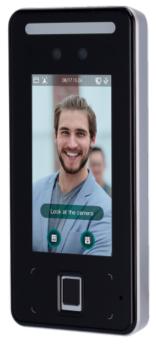

## X-SECURITY XS-AC6214-MFDR

Access and Attendance control - Facial, fingerprint, keypad and MF card - 6.000 users / 150.000 registers - TCP/IP, USB, RS485 and Wiegand - Built-in controller : Suitable for outdoor use IP65 - SmartPSS Software

- X-Security
- Autonomous biometric reader for Access and Time & Attendance control
- Identification by MF card, facial recognition, fingerprint, password and/or combinations
- 4.3" TFT screen with color & touch
- Capacity 6.000 faces, 6.000 fingerprints, 6.000 passwords/cards and 150.000 records
- TCP/IP, USB, RS485 and Wiegand communication
- Integrated controller (Door sensor, Push-button & Relay)
- Dual sensor camera for face recognition
- Control of schedules, shifts and cycles
- Anti-pass back function
- Suitable for exterior IP65
- Compatible with SmartPSS software