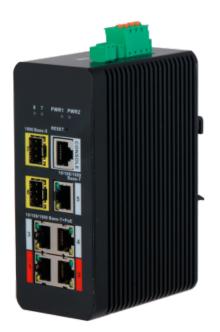

## X-SECURITY XS-SWI0704HIPOE-MGF-120-DIN

X-Security PoE Switch DIN Rail - 4 PoE ports RJ45 + 1 port RJ45 + 2 SFP - Speed 10/100/1000Mbps - 90W ports 1-2 / 30W ports 3-4 / Maximum 120W - PoE/PoE+/Hi-PoE / Up to 250m / PoE Watchdog - VLAN/STP/RSTP/ERPS/LACP/StaticLAG/IGMP Snooping

- X-Security
- Industrial Managable Switch
- 4 PoE ports RJ45 Gigabit + 1 port RJ45 Uplink Gigabit + 2 Gigabit SFP ports [%VAR%]
- Up to 90W on port 1-2 and up to 30W on ports 3-4
- Supports PoE power supply up up 120W in total for all ports
- PoE Extended up to 250 meters
- PoE Watchdog
- Compatible with PoE IEEE802.3af/at , Hi-PoE and IEEE 802.3bt
- DIN rail mount