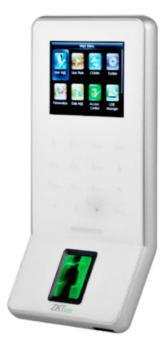

## **ZKTECO ZK-ACO-F22-WHITE-2**

Time & Attendance and Access control system - BioID sensor fingerprint, PIN and MF card - 3.000 fingerprints | 30.000 records - TCP/IP, USB, RS485, Wiegand and relay - Valid for interior - ZKBioTime8

- ZKTeco
- Stand-alone biometric access and presence reader
- Identification by MF-card, fingerprint, password and/or combinations
- SilkID Optical Sensor
- Keypad and TFT LCD display 2.4"
- Capacity 3.000 prints, 5.000 cards, 30.000 records
- TCP/IP Communication, WiFi, RS485, USB and Wiegand 26
- Integrated controller (door sensor, push button, buzzer, auxiliary input and relay)
- Control of schedules, shifts and cycles
- Anti-passback function
- Compatible with ZKBioTime 8 software for time and attendance management