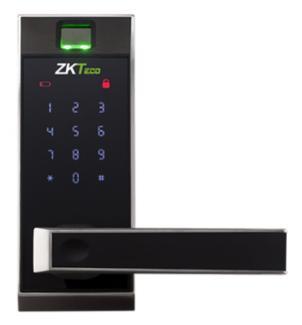

## **ZKTECO ZK-AL20DB**

ZKTeko Intelligent Lock - Fingerprints, keypad and Bluetooth - Up to 100 users and mobile APP - Autonomous 4 x AA batteries - Ultrasecurity with random code - Compatible with ZK SmartKey app

- ZKTeco
- Intelligent, stand alone, lock with bio-metric reader and keypad
- Fingerprint, keycode or Mobile App identification
- Capacity 100 users
- Bluetooth 4.0 communication
- LED with lock status
- Reversible handle
- Free exit & anti-panic
- Wireless installing
- 4 standard AA batteries
- "Open Door" mode
- Random Password and Lock Out Mode
- Adaptable for doors from 30 to 54mm
- Mechanical lock with latch included
- Compatible with ZK SmartKey mobile app