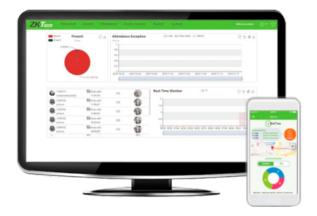

- ZKTeco
- ZKBioTime 8.0 Time and attendance and access control software
- Installation on mainframe and access from any web browser
- Capacity 500 users
- License for up to 10 devices and 1 mobile app
- Supports devices with Pull SDK protocol
- Advanced time attendance and access control management
- ZKTeco device finder via TCP/IP protocol
- Management of employees, schedules, shifts and justifications
- Manual assignment of records
- Remote GPS tracking
- Obtaining different reports (Word, Excel, PDF, HTML)
- Secure database: MySQL, SQL Server or Oracle
- Real time monitoring
- Compatible with ZKTeco devices
- Non-refundable license (demo available in the Demos section of Visiotech's website)
- Non-cumulative license to ZK-BIOTIME8-x